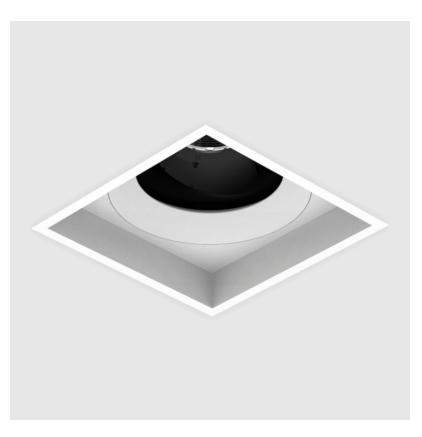

### GENERAL

| CENERAE                                                                              |   |
|--------------------------------------------------------------------------------------|---|
| Series: Bioniq                                                                       |   |
| Subseries: Bioniq Square Adjustable                                                  |   |
| Brand: Prolicht                                                                      |   |
| Division: Architectural                                                              |   |
| Mounting Type: Recessed                                                              |   |
| Mounting Location: Ceiling                                                           |   |
| Subcategory: Downlight                                                               |   |
| PHYSICAL                                                                             |   |
| Shape: Square                                                                        |   |
| Length (mm): 119                                                                     |   |
| Length (in): 4 <sup>11</sup> / <sub>16</sub>                                         |   |
| Width (mm): 119                                                                      |   |
| Width (in): 4 <sup>11</sup> / <sub>16</sub>                                          |   |
| Depth (mm): 132                                                                      | _ |
| Depth (in): 5 <sup>3</sup> / <sub>16</sub>                                           | _ |
| Ceiling Thickness (mm): 10 / 12.5 / 15                                               | _ |
| Ceiling Thickness (in): 3/8 or 1/2 or 9/16                                           | _ |
| Min. Recessing Depth (mm): 150                                                       |   |
| Min. Recessing Depth (in): $5\frac{7}{8}$                                            |   |
| Light Distribution: Adjustable / Downlight                                           |   |
| Weight (kg): 0.542                                                                   |   |
| Weight (lbs): 1.2                                                                    |   |
| Fixture Finish: SSR / BKV / CWI / CRY / HAB / LAG / UFT / ITA / RUA / RU             |   |
| MIC / FTG / MYG / TWT / LOD / PUS / FRO / FUP / KIA / POP / BLS / SPG ,              | / |
| MEY / GOH / GUM / CHC / COM / ABZ / JAG / OBR / MOS / ROR                            |   |
| Fixture Material: Aluminum Die Cast                                                  |   |
| Cut-out Measurements: 114mm / 4 1/2" x 114mm / 4 1/2"                                |   |
| ELECTRICAL                                                                           |   |
| Lamp Type: LED                                                                       | _ |
| Input Wattage (W): 16.5                                                              | _ |
| Total Output Wattage (W): 14                                                         |   |
| Dimming: Tri-Mode (Non-Dimming and Phase Dimming (120Vac only)<br>and 0-10V Dimming) |   |
| Driver Included: No                                                                  |   |
| Driver Location: Recessed Housing                                                    |   |
| Driver Type: Constant Current - Universal                                            |   |
| Driver Class: Class 2                                                                |   |
| Housing: See components                                                              |   |
| 1 11/11 (1) 100 077                                                                  |   |