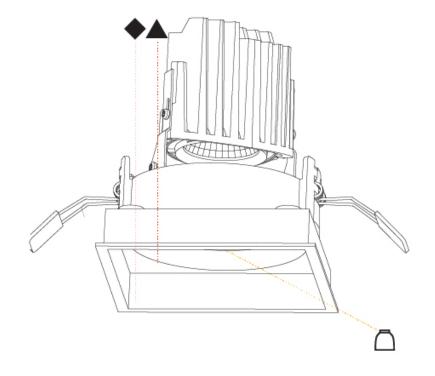

#### OPTICAL

Reflector°: 20 / 40 / 60

Adjustability: Rotational 355°; Tilt 30°