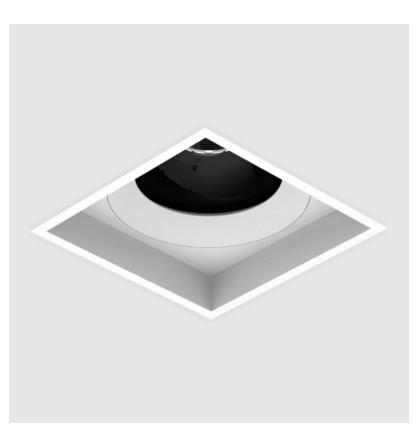

-----|
| Housing: See components                |
| Input Voltage (V): 120                 |
| Constant Current (MA): 350             |

#### LED

| Number of LEDs: 1                     |  |
|---------------------------------------|--|
| Color Temperature (°K): Warm Dim      |  |
| Max. Delivered Lumen (lm): 760        |  |
| Nominal Lumen (lm): 1140              |  |
| CRI: >90 CRI                          |  |
| Lamp Life (hrs): 50000                |  |
| · · · · · · · · · · · · · · · · · · · |  |

#### OPTICAL

Reflector°: 20 / 40 / 60

Adjustability: Rotational 355°; Tilt 30°

#### RATINGS AND CERTIFICATIONS

Certified By: Certified for North American Standards IP rating: IP20 PROJECT

| PROJECT   |
|-----------|
| ТҮРЕ      |
| SPECIFIER |
| QUANTITY  |
| DATE      |
|           |







Page 9/14

Zaneen Group Inc. © 2024, T 1800-388-3382, F 416-247-9319, www.zaneen.com

Available for International specifications by adding 'INT' at the end of the existing Model #. For assistance on 'custom' specifications, contact zteam@zaneen.com.

### **BIONIQ SQUARE ADJUSTABLE RECESSED**

A35550-

| PROJECT   |  |  |  |
|-----------|--|--|--|
| ТҮРЕ      |  |  |  |
| SPECIFIER |  |  |  |
| QUANTITY  |  |  |  |
| DATE      |  |  |  |
|           |  |  |  |



Zaneen Group Inc. © 2024, T 1800-388-3382, F 416-247-9319, www.zaneen.com

## **BIONIQ SQUARE ADJUSTABLE COMFORT**

RECESSED

#### A35551-

| base number | Finishes  | Finishes   | Finishes | Reflecto |
|-------------|-----------|------------|----------|----------|
|             | (Diamond) | (Triangle) | (Circle) | Options