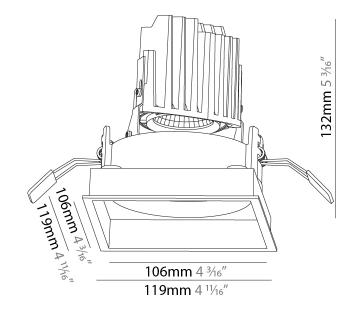

### GENERAL

| CENERAE                                                                              |   |
|--------------------------------------------------------------------------------------|---|
| Series: Bioniq                                                                       |   |
| Subseries: Bioniq Square Adjustable                                                  |   |
| Brand: Prolicht                                                                      |   |
| Division: Architectural                                                              |   |
| Mounting Type: Recessed                                                              |   |
| Mounting Location: Ceiling                                                           |   |
| Subcategory: Downlight                                                               |   |
| PHYSICAL                                                                             |   |
| Shape: Square                                                                        |   |
| Length (mm): 119                                                                     |   |
| Length (in): 4 <sup>11</sup> / <sub>16</sub>                                         |   |
| Width (mm): 119                                                                      |   |
| Width (in): 4 <sup>11</sup> / <sub>16</sub>                                          |   |
| Depth (mm): 132                                                                      | _ |
| Depth (in): 5 <sup>3</sup> / <sub>16</sub>                                           | _ |
| Ceiling Thickness (mm): 10 / 12.5 / 15                                               | _ |
| Ceiling Thickness (in): 3/8 or 1/2 or 9/16                                           | _ |
| Min. Recessing Depth (mm): 150                                                       |   |
| Min. Recessing Depth (in): $5\frac{7}{8}$                                            |   |
| Light Distribution: Adjustable / Downlight                                           |   |
| Weight (kg): 0.542                                                                   |   |
| Weight (lbs): 1.2                                                                    |   |
| Fixture Finish: SSR / BKV / CWI / CRY / HAB / LAG / UFT / ITA / RUA / RU             |   |
| MIC / FTG / MYG / TWT / LOD / PUS / FRO / FUP / KIA / POP / BLS / SPG ,              | / |
| MEY / GOH / GUM / CHC / COM / ABZ / JAG / OBR / MOS / ROR                            |   |
| Fixture Material: Aluminum Die Cast                                                  |   |
| Cut-out Measurements: 114mm / 4 1/2" x 114mm / 4 1/2"                                |   |
| ELECTRICAL                                                                           |   |
| Lamp Type: LED                                                                       | _ |
| Input Wattage (W): 16.5                                                              | _ |
| Total Output Wattage (W): 14                                                         |   |
| Dimming: Tri-Mode (Non-Dimming and Phase Dimming (120Vac only)<br>and 0-10V Dimming) |   |
| Driver Included: No                                                                  |   |
| Driver Location: Recessed Housing                                                    |   |
| Driver Type: Constant Current - Universal                                            |   |
| Driver Class: Class 2                                                                |   |
| Housing: See components                                                              |   |
| 1 11/11 (1) 100 077                                                                  |   |

### GENERAL

| OENEIGAE                                                                                                                                          |   |
|---------------------------------------------------------------------------------------------------------------------------------------------------|---|
| Series: Bioniq                                                                                                                                    |   |
| Subseries: Bioniq Square Adjustable                                                                                                               |   |
| Brand: Prolicht                                                                                                                                   |   |
| Division: Architectural                                                                                                                           |   |
| Mounting Type: Recessed                                                                                                                           |   |
| Mounting Location: Ceiling                                                                                                                        |   |
| Subcategory: Downlight                                                                                                                            |   |
| PHYSICAL                                                                                                                                          |   |
| Shape: Square                                                                                                                                     |   |
| Length (mm): 119                                                                                                                                  |   |
| Length (in): 4 <sup>11</sup> / <sub>16</sub>                                                                                                      |   |
| Width (mm): 119                                                                                                                                   |   |
| Width (in): 4 <sup>11</sup> / <sub>16</sub>                                                                                                       |   |
| Depth (mm): 132                                                                                                                                   |   |
| Depth (in): 5 <sup>3</sup> / <sub>16</sub>                                                                                                        |   |
| Ceiling Thickness (mm): 10 / 12.5 / 15                                                                                                            |   |
| Ceiling Thickness (in): 3/8 or 1/2 or 9/16                                                                                                        |   |
| Min. Recessing Depth (mm): 200                                                                                                                    |   |
| Min. Recessing Depth (in): 7 <sup>7</sup> / <sub>8</sub>                                                                                          |   |
| Light Distribution: Adjustable / Downlight                                                                                                        |   |
| Weight (kg): 0.544                                                                                                                                |   |
| Weight (lbs): 1.2                                                                                                                                 |   |
| Fixture Finish: SSR / BKV / CWI / CRY / HAB / LAG / UFT / ITA / RUA / RU<br>MIC / FTG / MYG / TWT / LOD / PUS / FRO / FUP / KIA / POP / BLS / SPG |   |
| MEY / GOH / GUM / CHC / COM / ABZ / JAG / OBR / MOS / ROR                                                                                         |   |
| Fixture Material: Aluminum Die Cast                                                                                                               |   |
| Cut-out Measurements: 114mm / 4 1/2" x 114mm / 4 1/2"                                                                                             |   |
| ELECTRICAL                                                                                                                                        |   |
| Lamp Type: LED (Zhaga Standard)                                                                                                                   |   |
| Input Wattage (W): 13.2 / 16.5                                                                                                                    |   |
| Total Output Wattage (W): 12 / 14                                                                                                                 |   |
| Dimming: Tri-Mode (Non-Dimming and Phase Dimming (120Vac only and 0-10V Dimming)                                                                  | ) |
| Driver Included: No                                                                                                                               |   |
| Driver Location: Recessed Housing                                                                                                                 |   |
| Driver Type: Constant Current - Universal                                                                                                         |   |
| Driver Class: Class 2                                                                                                                             |   |
| Housing: See components                                                                                                                           |   |
| Input Voltage (V): 120 - 277                                                                                                                      |   |
| Constant Current (MA): 350                                                                                                                        |   |
| LED                                                                                                                                               |   |
| Number of LEDs: 1                                                                                                                                 |   |
| Color Temperature (°K): 2700 / 3000 / 3500 / 4000                                                                                                 |   |
|                                                                                                                                                   |   |