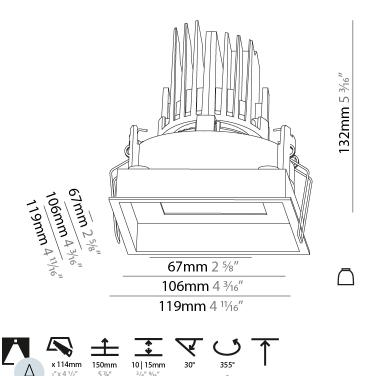

### GENERAL

| CENERAE                                                                              |   |
|--------------------------------------------------------------------------------------|---|
| Series: Bioniq                                                                       |   |
| Subseries: Bioniq Square Adjustable                                                  |   |
| Brand: Prolicht                                                                      |   |
| Division: Architectural                                                              |   |
| Mounting Type: Recessed                                                              |   |
| Mounting Location: Ceiling                                                           |   |
| Subcategory: Downlight                                                               |   |
| PHYSICAL                                                                             |   |
| Shape: Square                                                                        |   |
| Length (mm): 119                                                                     |   |
| Length (in): 4 <sup>11</sup> / <sub>16</sub>                                         |   |
| Width (mm): 119                                                                      |   |
| Width (in): 4 <sup>11</sup> / <sub>16</sub>                                          |   |
| Depth (mm): 132                                                                      | _ |
| Depth (in): 5 <sup>3</sup> / <sub>16</sub>                                           | _ |
| Ceiling Thickness (mm): 10 / 12.5 / 15                                               | _ |
| Ceiling Thickness (in): 3/8 or 1/2 or 9/16                                           | _ |
| Min. Recessing Depth (mm): 150                                                       |   |
| Min. Recessing Depth (in): $5\frac{7}{8}$                                            |   |
| Light Distribution: Adjustable / Downlight                                           |   |
| Weight (kg): 0.542                                                                   |   |
| Weight (lbs): 1.2                                                                    |   |
| Fixture Finish: SSR / BKV / CWI / CRY / HAB / LAG / UFT / ITA / RUA / RU             |   |
| MIC / FTG / MYG / TWT / LOD / PUS / FRO / FUP / KIA / POP / BLS / SPG ,              | / |
| MEY / GOH / GUM / CHC / COM / ABZ / JAG / OBR / MOS / ROR                            |   |
| Fixture Material: Aluminum Die Cast                                                  |   |
| Cut-out Measurements: 114mm / 4 1/2" x 114mm / 4 1/2"                                |   |
| ELECTRICAL                                                                           |   |
| Lamp Type: LED                                                                       | _ |
| Input Wattage (W): 16.5                                                              | _ |
| Total Output Wattage (W): 14                                                         |   |
| Dimming: Tri-Mode (Non-Dimming and Phase Dimming (120Vac only)<br>and 0-10V Dimming) |   |
| Driver Included: No                                                                  |   |
| Driver Location: Recessed Housing                                                    |   |
| Driver Type: Constant Current - Universal                                            |   |
| Driver Class: Class 2                                                                |   |
| Housing: See components                                                              |   |
| 1 11/11 (1) 100 077                                                                  |   |

#### LED

Number of LEDs: 1

Input Voltage (V): 120 - 277

Constant Current (MA): 500

| Number of LEDS. 1                                  |  |
|----------------------------------------------------|--|
| Color Temperature (°K): 2700 / 3000 / 3500 / 4000  |  |
| Max. Delivered Lumen (lm): 940 / 980 / 1029 / 1050 |  |
| Nominal Lumen (lm): 1386 / 1438 / 1511 / 1542      |  |
|                                                    |  |