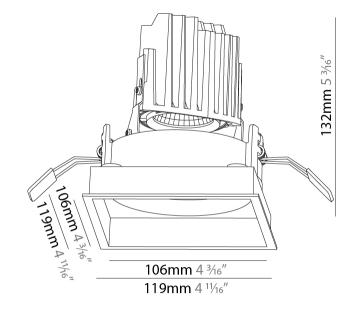

### GENERAL

| CENERAE                                                                              |   |
|--------------------------------------------------------------------------------------|---|
| Series: Bioniq                                                                       |   |
| Subseries: Bioniq Square Adjustable                                                  |   |
| Brand: Prolicht                                                                      |   |
| Division: Architectural                                                              |   |
| Mounting Type: Recessed                                                              |   |
| Mounting Location: Ceiling                                                           |   |
| Subcategory: Downlight                                                               |   |
| PHYSICAL                                                                             |   |
| Shape: Square                                                                        |   |
| Length (mm): 119                                                                     |   |
| Length (in): 4 <sup>11</sup> / <sub>16</sub>                                         |   |
| Width (mm): 119                                                                      |   |
| Width (in): 4 <sup>11</sup> / <sub>16</sub>                                          |   |
| Depth (mm): 132                                                                      | _ |
| Depth (in): 5 <sup>3</sup> / <sub>16</sub>                                           | _ |
| Ceiling Thickness (mm): 10 / 12.5 / 15                                               | _ |
| Ceiling Thickness (in): 3/8 or 1/2 or 9/16                                           | _ |
| Min. Recessing Depth (mm): 150                                                       |   |
| Min. Recessing Depth (in): $5\frac{7}{8}$                                            |   |
| Light Distribution: Adjustable / Downlight                                           |   |
| Weight (kg): 0.542                                                                   |   |
| Weight (lbs): 1.2                                                                    |   |
| Fixture Finish: SSR / BKV / CWI / CRY / HAB / LAG / UFT / ITA / RUA / RU             |   |
| MIC / FTG / MYG / TWT / LOD / PUS / FRO / FUP / KIA / POP / BLS / SPG ,              | / |
| MEY / GOH / GUM / CHC / COM / ABZ / JAG / OBR / MOS / ROR                            |   |
| Fixture Material: Aluminum Die Cast                                                  |   |
| Cut-out Measurements: 114mm / 4 1/2" x 114mm / 4 1/2"                                |   |
| ELECTRICAL                                                                           |   |
| Lamp Type: LED                                                                       | _ |
| Input Wattage (W): 16.5                                                              | _ |
| Total Output Wattage (W): 14                                                         |   |
| Dimming: Tri-Mode (Non-Dimming and Phase Dimming (120Vac only)<br>and 0-10V Dimming) |   |
| Driver Included: No                                                                  |   |
| Driver Location: Recessed Housing                                                    |   |
| Driver Type: Constant Current - Universal                                            |   |
| Driver Class: Class 2                                                                |   |
| Housing: See components                                                              |   |
| 1 11/11 (1) 100 077                                                                  |   |