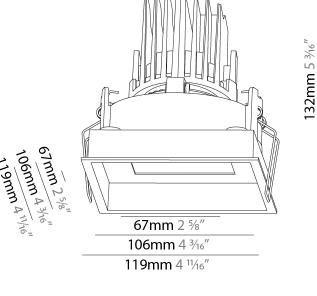

### GENERAL

| CENERAE                                                                              |   |
|--------------------------------------------------------------------------------------|---|
| Series: Bioniq                                                                       |   |
| Subseries: Bioniq Square Adjustable                                                  |   |
| Brand: Prolicht                                                                      |   |
| Division: Architectural                                                              |   |
| Mounting Type: Recessed                                                              |   |
| Mounting Location: Ceiling                                                           |   |
| Subcategory: Downlight                                                               |   |
| PHYSICAL                                                                             |   |
| Shape: Square                                                                        |   |
| Length (mm): 119                                                                     |   |
| Length (in): 4 <sup>11</sup> / <sub>16</sub>                                         |   |
| Width (mm): 119                                                                      |   |
| Width (in): 4 <sup>11</sup> / <sub>16</sub>                                          |   |
| Depth (mm): 132                                                                      | _ |
| Depth (in): 5 <sup>3</sup> / <sub>16</sub>                                           | _ |
| Ceiling Thickness (mm): 10 / 12.5 / 15                                               | _ |
| Ceiling Thickness (in): 3/8 or 1/2 or 9/16                                           | _ |
| Min. Recessing Depth (mm): 150                                                       |   |
| Min. Recessing Depth (in): $5\frac{7}{8}$                                            |   |
| Light Distribution: Adjustable / Downlight                                           |   |
| Weight (kg): 0.542                                                                   |   |
| Weight (lbs): 1.2                                                                    |   |
| Fixture Finish: SSR / BKV / CWI / CRY / HAB / LAG / UFT / ITA / RUA / RU             |   |
| MIC / FTG / MYG / TWT / LOD / PUS / FRO / FUP / KIA / POP / BLS / SPG ,              | / |
| MEY / GOH / GUM / CHC / COM / ABZ / JAG / OBR / MOS / ROR                            |   |
| Fixture Material: Aluminum Die Cast                                                  |   |
| Cut-out Measurements: 114mm / 4 1/2" x 114mm / 4 1/2"                                |   |
| ELECTRICAL                                                                           |   |
| Lamp Type: LED                                                                       | _ |
| Input Wattage (W): 16.5                                                              | _ |
| Total Output Wattage (W): 14                                                         |   |
| Dimming: Tri-Mode (Non-Dimming and Phase Dimming (120Vac only)<br>and 0-10V Dimming) |   |
| Driver Included: No                                                                  |   |
| Driver Location: Recessed Housing                                                    |   |
| Driver Type: Constant Current - Universal                                            |   |
| Driver Class: Class 2                                                                |   |
| Housing: See components                                                              |   |
| 1 11/11 (1) 100 077                                                                  |   |