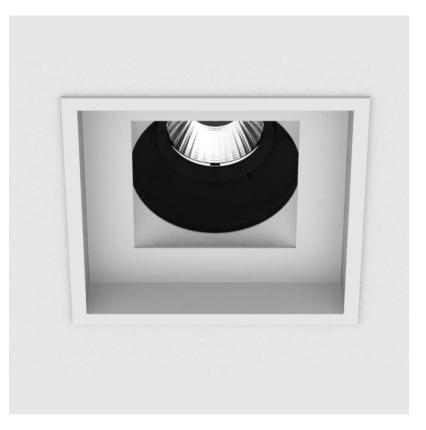

## **BIONIQ SQUARE ADJUSTABLE RECESSED**

### GENERAL

| CENERAE                                                                              |   |
|--------------------------------------------------------------------------------------|---|
| Series: Bioniq                                                                       |   |
| Subseries: Bioniq Square Adjustable                                                  |   |
| Brand: Prolicht                                                                      |   |
| Division: Architectural                                                              |   |
| Mounting Type: Recessed                                                              |   |
| Mounting Location: Ceiling                                                           |   |
| Subcategory: Downlight                                                               |   |
| PHYSICAL                                                                             |   |
| Shape: Square                                                                        |   |
| Length (mm): 119                                                                     |   |
| Length (in): 4 <sup>11</sup> / <sub>16</sub>                                         |   |
| Width (mm): 119                                                                      |   |
| Width (in): 4 <sup>11</sup> / <sub>16</sub>                                          |   |
| Depth (mm): 132                                                                      | _ |
| Depth (in): 5 <sup>3</sup> / <sub>16</sub>                                           | _ |
| Ceiling Thickness (mm): 10 / 12.5 / 15                                               | _ |
| Ceiling Thickness (in): 3/8 or 1/2 or 9/16                                           | _ |
| Min. Recessing Depth (mm): 150                                                       |   |
| Min. Recessing Depth (in): $5\frac{7}{8}$                                            |   |
| Light Distribution: Adjustable / Downlight                                           |   |
| Weight (kg): 0.542                                                                   |   |
| Weight (lbs): 1.2                                                                    |   |
| Fixture Finish: SSR / BKV / CWI / CRY / HAB / LAG / UFT / ITA / RUA / RU             |   |
| MIC / FTG / MYG / TWT / LOD / PUS / FRO / FUP / KIA / POP / BLS / SPG ,              | / |
| MEY / GOH / GUM / CHC / COM / ABZ / JAG / OBR / MOS / ROR                            |   |
| Fixture Material: Aluminum Die Cast                                                  |   |
| Cut-out Measurements: 114mm / 4 1/2" x 114mm / 4 1/2"                                |   |
| ELECTRICAL                                                                           |   |
| Lamp Type: LED                                                                       | _ |
| Input Wattage (W): 16.5                                                              | _ |
| Total Output Wattage (W): 14                                                         |   |
| Dimming: Tri-Mode (Non-Dimming and Phase Dimming (120Vac only)<br>and 0-10V Dimming) |   |
| Driver Included: No                                                                  |   |
| Driver Location: Recessed Housing                                                    |   |
| Driver Type: Constant Current - Universal                                            |   |
| Driver Class: Class 2                                                                |   |
| Housing: See components                                                              |   |
| 1 11/11 (1) 100 077                                                                  |   |