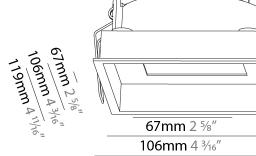

### GENERAL

| CENERAE                                                                              |   |
|--------------------------------------------------------------------------------------|---|
| Series: Bioniq                                                                       |   |
| Subseries: Bioniq Square Adjustable                                                  |   |
| Brand: Prolicht                                                                      |   |
| Division: Architectural                                                              |   |
| Mounting Type: Recessed                                                              |   |
| Mounting Location: Ceiling                                                           |   |
| Subcategory: Downlight                                                               |   |
| PHYSICAL                                                                             |   |
| Shape: Square                                                                        |   |
| Length (mm): 119                                                                     |   |
| Length (in): 4 <sup>11</sup> / <sub>16</sub>                                         |   |
| Width (mm): 119                                                                      |   |
| Width (in): 4 <sup>11</sup> / <sub>16</sub>                                          |   |
| Depth (mm): 132                                                                      | _ |
| Depth (in): 5 <sup>3</sup> / <sub>16</sub>                                           | _ |
| Ceiling Thickness (mm): 10 / 12.5 / 15                                               | _ |
| Ceiling Thickness (in): 3/8 or 1/2 or 9/16                                           | _ |
| Min. Recessing Depth (mm): 150                                                       |   |
| Min. Recessing Depth (in): $5\frac{7}{8}$                                            |   |
| Light Distribution: Adjustable / Downlight                                           |   |
| Weight (kg): 0.542                                                                   |   |
| Weight (lbs): 1.2                                                                    |   |
| Fixture Finish: SSR / BKV / CWI / CRY / HAB / LAG / UFT / ITA / RUA / RU             |   |
| MIC / FTG / MYG / TWT / LOD / PUS / FRO / FUP / KIA / POP / BLS / SPG ,              | / |
| MEY / GOH / GUM / CHC / COM / ABZ / JAG / OBR / MOS / ROR                            |   |
| Fixture Material: Aluminum Die Cast                                                  |   |
| Cut-out Measurements: 114mm / 4 1/2" x 114mm / 4 1/2"                                |   |
| ELECTRICAL                                                                           |   |
| Lamp Type: LED                                                                       | _ |
| Input Wattage (W): 16.5                                                              | _ |
| Total Output Wattage (W): 14                                                         |   |
| Dimming: Tri-Mode (Non-Dimming and Phase Dimming (120Vac only)<br>and 0-10V Dimming) |   |
| Driver Included: No                                                                  |   |
| Driver Location: Recessed Housing                                                    |   |
| Driver Type: Constant Current - Universal                                            |   |
| Driver Class: Class 2                                                                |   |
| Housing: See components                                                              |   |
| 1 11/11 (1) 100 077                                                                  |   |