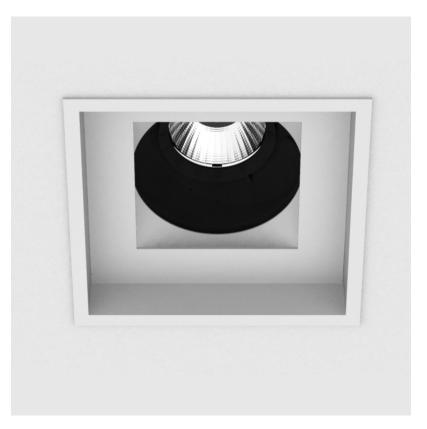

## **BIONIQ SQUARE ADJUSTABLE RECESSED**

### GENERAL

| CENERAE                                                                              |   |
|--------------------------------------------------------------------------------------|---|
| Series: Bioniq                                                                       |   |
| Subseries: Bioniq Square Adjustable                                                  |   |
| Brand: Prolicht                                                                      |   |
| Division: Architectural                                                              |   |
| Mounting Type: Recessed                                                              |   |
| Mounting Location: Ceiling                                                           |   |
| Subcategory: Downlight                                                               |   |
| PHYSICAL                                                                             |   |
| Shape: Square                                                                        |   |
| Length (mm): 119                                                                     |   |
| Length (in): 4 <sup>11</sup> / <sub>16</sub>                                         |   |
| Width (mm): 119                                                                      |   |
| Width (in): 4 <sup>11</sup> / <sub>16</sub>                                          |   |
| Depth (mm): 132                                                                      | _ |
| Depth (in): 5 <sup>3</sup> / <sub>16</sub>                                           | _ |
| Ceiling Thickness (mm): 10 / 12.5 / 15                                               | _ |
| Ceiling Thickness (in): 3/8 or 1/2 or 9/16                                           | _ |
| Min. Recessing Depth (mm): 150                                                       |   |
| Min. Recessing Depth (in): $5\frac{7}{8}$                                            |   |
| Light Distribution: Adjustable / Downlight                                           |   |
| Weight (kg): 0.542                                                                   |   |
| Weight (lbs): 1.2                                                                    |   |
| Fixture Finish: SSR / BKV / CWI / CRY / HAB / LAG / UFT / ITA / RUA / RU             |   |
| MIC / FTG / MYG / TWT / LOD / PUS / FRO / FUP / KIA / POP / BLS / SPG ,              | / |
| MEY / GOH / GUM / CHC / COM / ABZ / JAG / OBR / MOS / ROR                            |   |
| Fixture Material: Aluminum Die Cast                                                  |   |
| Cut-out Measurements: 114mm / 4 1/2" x 114mm / 4 1/2"                                |   |
| ELECTRICAL                                                                           |   |
| Lamp Type: LED                                                                       | _ |
| Input Wattage (W): 16.5                                                              | _ |
| Total Output Wattage (W): 14                                                         |   |
| Dimming: Tri-Mode (Non-Dimming and Phase Dimming (120Vac only)<br>and 0-10V Dimming) |   |
| Driver Included: No                                                                  |   |
| Driver Location: Recessed Housing                                                    |   |
| Driver Type: Constant Current - Universal                                            |   |
| Driver Class: Class 2                                                                |   |
| Housing: See components                                                              |   |
| 1 11/11 (1) 100 077                                                                  |   |