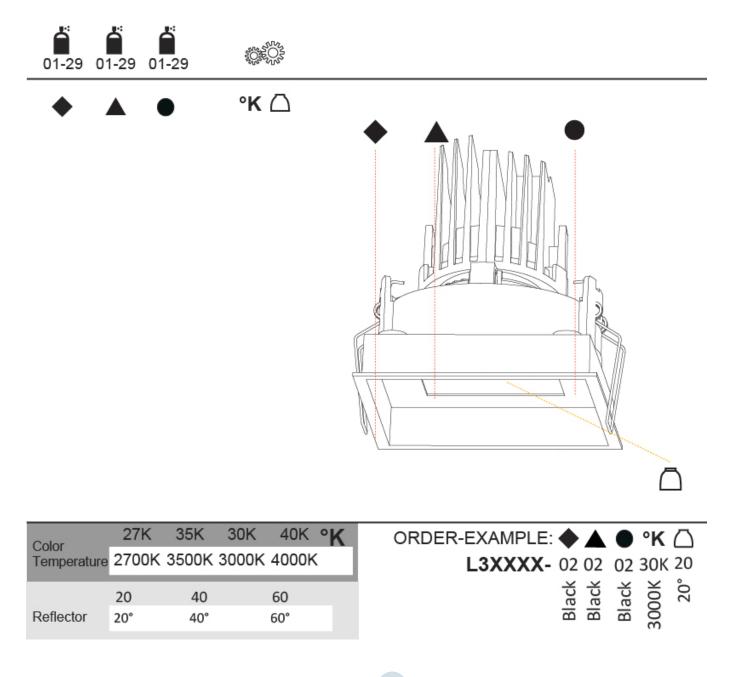

#### A35356-

| base number | Color<br>Temperature | Finishes<br>(Diamond) | Finishes<br>(Triangle) | Reflector<br>Options |  |
|-------------|----------------------|-----------------------|------------------------|----------------------|--|
|             |                      | (=)                   | (                      |                      |  |

1.To build a product code in our configurator select the specify button on the base model # product page

2. To build a manual product code on this datasheet choose from the options listed below in blue font and add the suffix to the base model #

#### OPTICAL

Reflector°: 20 / 40 / 60

Adjustability: Rotational 355°; Tilt 30°