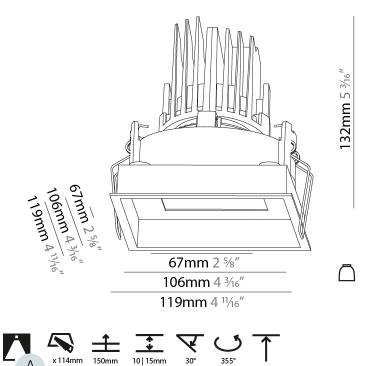

### GENERAL

| CENERAE                                                                              |   |
|--------------------------------------------------------------------------------------|---|
| Series: Bioniq                                                                       |   |
| Subseries: Bioniq Square Adjustable                                                  |   |
| Brand: Prolicht                                                                      |   |
| Division: Architectural                                                              |   |
| Mounting Type: Recessed                                                              |   |
| Mounting Location: Ceiling                                                           |   |
| Subcategory: Downlight                                                               |   |
| PHYSICAL                                                                             |   |
| Shape: Square                                                                        |   |
| Length (mm): 119                                                                     |   |
| Length (in): 4 <sup>11</sup> / <sub>16</sub>                                         |   |
| Width (mm): 119                                                                      |   |
| Width (in): 4 <sup>11</sup> / <sub>16</sub>                                          |   |
| Depth (mm): 132                                                                      | _ |
| Depth (in): 5 <sup>3</sup> / <sub>16</sub>                                           | _ |
| Ceiling Thickness (mm): 10 / 12.5 / 15                                               | _ |
| Ceiling Thickness (in): 3/8 or 1/2 or 9/16                                           | _ |
| Min. Recessing Depth (mm): 150                                                       |   |
| Min. Recessing Depth (in): $5\frac{7}{8}$                                            |   |
| Light Distribution: Adjustable / Downlight                                           |   |
| Weight (kg): 0.542                                                                   |   |
| Weight (lbs): 1.2                                                                    |   |
| Fixture Finish: SSR / BKV / CWI / CRY / HAB / LAG / UFT / ITA / RUA / RU             |   |
| MIC / FTG / MYG / TWT / LOD / PUS / FRO / FUP / KIA / POP / BLS / SPG ,              | / |
| MEY / GOH / GUM / CHC / COM / ABZ / JAG / OBR / MOS / ROR                            |   |
| Fixture Material: Aluminum Die Cast                                                  |   |
| Cut-out Measurements: 114mm / 4 1/2" x 114mm / 4 1/2"                                |   |
| ELECTRICAL                                                                           |   |
| Lamp Type: LED                                                                       | _ |
| Input Wattage (W): 16.5                                                              | _ |
| Total Output Wattage (W): 14                                                         |   |
| Dimming: Tri-Mode (Non-Dimming and Phase Dimming (120Vac only)<br>and 0-10V Dimming) |   |
| Driver Included: No                                                                  |   |
| Driver Location: Recessed Housing                                                    |   |
| Driver Type: Constant Current - Universal                                            |   |
| Driver Class: Class 2                                                                |   |
| Housing: See components                                                              |   |
| 1 11/11 (1) 100 077                                                                  |   |