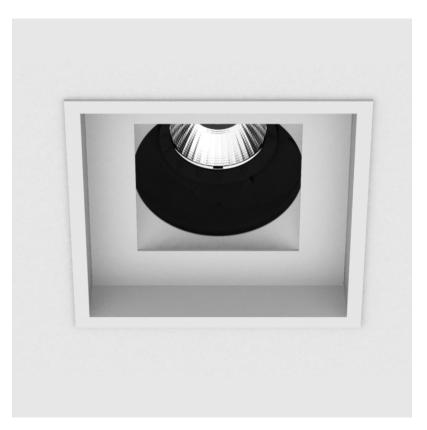

### GENERAL

| CENERAE                                                                              |   |
|--------------------------------------------------------------------------------------|---|
| Series: Bioniq                                                                       |   |
| Subseries: Bioniq Square Adjustable                                                  |   |
| Brand: Prolicht                                                                      |   |
| Division: Architectural                                                              |   |
| Mounting Type: Recessed                                                              |   |
| Mounting Location: Ceiling                                                           |   |
| Subcategory: Downlight                                                               |   |
| PHYSICAL                                                                             |   |
| Shape: Square                                                                        |   |
| Length (mm): 119                                                                     |   |
| Length (in): 4 <sup>11</sup> / <sub>16</sub>                                         |   |
| Width (mm): 119                                                                      |   |
| Width (in): 4 <sup>11</sup> / <sub>16</sub>                                          |   |
| Depth (mm): 132                                                                      | _ |
| Depth (in): 5 <sup>3</sup> / <sub>16</sub>                                           | _ |
| Ceiling Thickness (mm): 10 / 12.5 / 15                                               | _ |
| Ceiling Thickness (in): 3/8 or 1/2 or 9/16                                           | _ |
| Min. Recessing Depth (mm): 150                                                       |   |
| Min. Recessing Depth (in): $5\frac{7}{8}$                                            |   |
| Light Distribution: Adjustable / Downlight                                           |   |
| Weight (kg): 0.542                                                                   |   |
| Weight (lbs): 1.2                                                                    |   |
| Fixture Finish: SSR / BKV / CWI / CRY / HAB / LAG / UFT / ITA / RUA / RU             |   |
| MIC / FTG / MYG / TWT / LOD / PUS / FRO / FUP / KIA / POP / BLS / SPG ,              | / |
| MEY / GOH / GUM / CHC / COM / ABZ / JAG / OBR / MOS / ROR                            |   |
| Fixture Material: Aluminum Die Cast                                                  |   |
| Cut-out Measurements: 114mm / 4 1/2" x 114mm / 4 1/2"                                |   |
| ELECTRICAL                                                                           |   |
| Lamp Type: LED                                                                       | _ |
| Input Wattage (W): 16.5                                                              | _ |
| Total Output Wattage (W): 14                                                         |   |
| Dimming: Tri-Mode (Non-Dimming and Phase Dimming (120Vac only)<br>and 0-10V Dimming) |   |
| Driver Included: No                                                                  |   |
| Driver Location: Recessed Housing                                                    |   |
| Driver Type: Constant Current - Universal                                            |   |
| Driver Class: Class 2                                                                |   |
| Housing: See components                                                              |   |
| 1 11/11 (1) 100 077                                                                  |   |