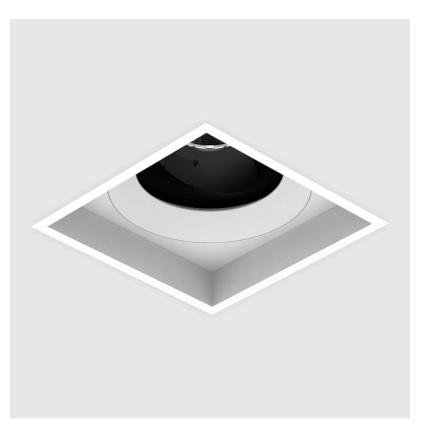

## **BIONIQ SQUARE ADJUSTABLE RECESSED**

### GENERAL

| CENERAE                                                                              |   |
|--------------------------------------------------------------------------------------|---|
| Series: Bioniq                                                                       |   |
| Subseries: Bioniq Square Adjustable                                                  |   |
| Brand: Prolicht                                                                      |   |
| Division: Architectural                                                              |   |
| Mounting Type: Recessed                                                              |   |
| Mounting Location: Ceiling                                                           |   |
| Subcategory: Downlight                                                               |   |
| PHYSICAL                                                                             |   |
| Shape: Square                                                                        |   |
| Length (mm): 119                                                                     |   |
| Length (in): 4 <sup>11</sup> / <sub>16</sub>                                         |   |
| Width (mm): 119                                                                      |   |
| Width (in): 4 <sup>11</sup> / <sub>16</sub>                                          |   |
| Depth (mm): 132                                                                      | _ |
| Depth (in): 5 <sup>3</sup> / <sub>16</sub>                                           | _ |
| Ceiling Thickness (mm): 10 / 12.5 / 15                                               | _ |
| Ceiling Thickness (in): 3/8 or 1/2 or 9/16                                           | _ |
| Min. Recessing Depth (mm): 150                                                       |   |
| Min. Recessing Depth (in): $5\frac{7}{8}$                                            |   |
| Light Distribution: Adjustable / Downlight                                           |   |
| Weight (kg): 0.542                                                                   |   |
| Weight (lbs): 1.2                                                                    |   |
| Fixture Finish: SSR / BKV / CWI / CRY / HAB / LAG / UFT / ITA / RUA / RU             |   |
| MIC / FTG / MYG / TWT / LOD / PUS / FRO / FUP / KIA / POP / BLS / SPG ,              | / |
| MEY / GOH / GUM / CHC / COM / ABZ / JAG / OBR / MOS / ROR                            |   |
| Fixture Material: Aluminum Die Cast                                                  |   |
| Cut-out Measurements: 114mm / 4 1/2" x 114mm / 4 1/2"                                |   |
| ELECTRICAL                                                                           |   |
| Lamp Type: LED                                                                       | _ |
| Input Wattage (W): 16.5                                                              | _ |
| Total Output Wattage (W): 14                                                         |   |
| Dimming: Tri-Mode (Non-Dimming and Phase Dimming (120Vac only)<br>and 0-10V Dimming) |   |
| Driver Included: No                                                                  |   |
| Driver Location: Recessed Housing                                                    |   |
| Driver Type: Constant Current - Universal                                            |   |
| Driver Class: Class 2                                                                |   |
| Housing: See components                                                              |   |
| 1 11/11 (1) 100 077                                                                  |   |